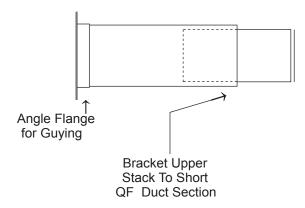

### No-Loss Stackhead

Tel: (800) 327-2247

## **DESCRIPTION:**

Used when exhausting from fans or stacks through the roof. Eliminates back pressure on the fan while providing weather protection.

NORDFAB is working hard to keep you and your system moving forward.