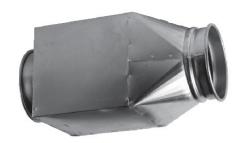

### No-Loss Stackhead

Tel: (800) 327-2247

## **DESCRIPTION:**

Used when exhausting from fans or stacks through the roof. Eliminates back pressure on the fan while providing weather protection.

NORDFAB is working hard to keep you and your system moving forward.