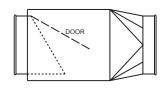

# **Inline Back Blast Damper**

#### **DESCRIPTION:**

Used to reduce backward air flow in the line. Can be mounted vertically if airflow is upward: Should be specified when ordered.